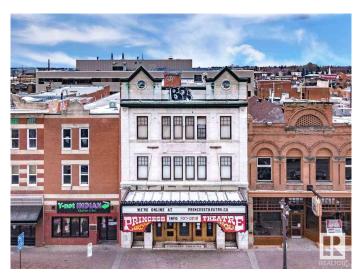

# \$2,700,000 - 10335 82 Avenue, Edmonton

MLS® #E4356434

## \$2,700,000

0 Bedroom, 0.00 Bathroom, Retail on 0.00 Acres

Strathcona Junction, Edmonton, AB

FOR SALE or LEASE - The historic Princess Theatre... Built in 1914 by John McKernan, the first marble-faced building in Western Canada and a Provincially designated historic site. Princess Theatre is 360 seats including a second floor balcony, a concession, washrooms and projector room. Princess II is 90 seats with it's own concession, washrooms and entrance from Whyte Avenue. This property can come fully equipped, the Landlord prefers the same or similar use in the building. Preference will be given to similar uses and users taking the whole space. At this time, the third floor is not included in the GLA. The 9.680 SF includes the lower level Princess Il theatre. Including the basement there is 14,270 SF +/-.

Built in 1914