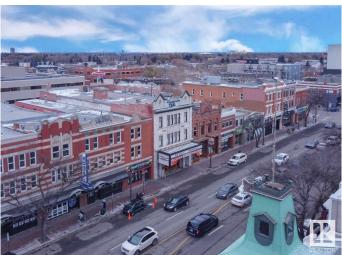

## \$2,700,000

0 Bedroom, 0.00 Bathroom, Retail on 0.00 Acres

Strathcona Junction, Edmonton, AB

FOR SALE or LEASE - The historic Princess Theatre... Built in 1914 by John McKernan, the first marble-faced building in Western Canada and a Provincially designated historic site. Princess Theatre is 360 seats including a second floor balcony, a concession, washrooms and projector room. Princess II is 90 seats with it's own concession, washrooms and entrance from Whyte Avenue. This property can come fully equipped, the Landlord prefers the same or similar use in the building. Preference will be given to similar uses and users taking the whole space. At this time, the third floor is not included in the GLA. The 9.680 SF includes the lower level Princess Il theatre. Including the basement there is 14,270 SF +/-.

**Community Information** 

| Address     | 10335 82 Avenue     |
|-------------|---------------------|
| Area        | Edmonton            |
| Subdivision | Strathcona Junction |
| City        | Edmonton            |
| County      | ALBERTA             |
| Province    | AB                  |
| Postal Code | T6E 1Z9             |