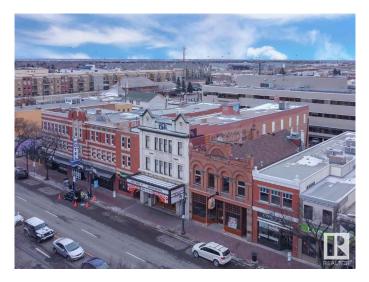

## \$2,700,000

0 Bedroom, 0.00 Bathroom, Retail on 0.00 Acres

Strathcona Junction, Edmonton, AB

FOR SALE or LEASE - The historic Princess Theatre... Built in 1914 by John McKernan, the first marble-faced building in Western Canada and a Provincially designated historic site. Princess Theatre is 360 seats including a second floor balcony, a concession, washrooms and projector room. Princess II is 90 seats with it's own concession, washrooms and entrance from Whyte Avenue. This property can come fully equipped, the Landlord prefers the same or similar use in the building. Preference will be given to similar uses and users taking the whole space. At this time, the third floor is not included in the GLA. The 9.680 SF includes the lower level Princess Il theatre. Including the basement there is 14,270 SF +/-.

**Community Information** 

| Address     | 10335 82 Avenue     |
|-------------|---------------------|
| Area        | Edmonton            |
| Subdivision | Strathcona Junction |
| City        | Edmonton            |
| County      | ALBERTA             |
| Province    | AB                  |
| Postal Code | T6E 1Z9             |