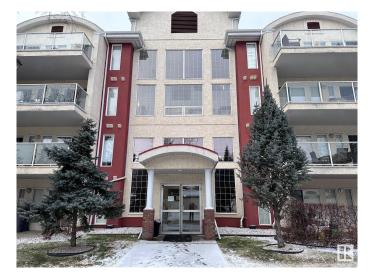

# **Amenities**

County

Amenities Air Conditioner, Car Wash, Exercise Room, Intercom, Parking-Visitor,

Patio, Security Door

Parking Spaces 1

Parking Stall

# \$212,000

2 Bedroom, 1.00 Bathroom, 864 sqft Condo / Townhouse on 0.00 Acres

Westmount, Edmonton, AB

Welcome to Glenora Mansion. This fully furnished condo unit located on the main floor with two bedrooms, one bathroom is move-in ready. Newly painted walls, laminated flooring with ensuite washer and dryer and corner gas fireplace. Includes one surface covered car parking space. Amenities include an exercise room, underground carwash and ample visitor parking area. Conveniently located near the Grant McEwan University, Brewery Shopping District and Manchester Square, this unit will impress you.