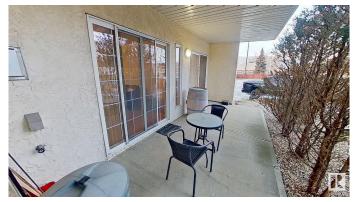

#### Interior

Appliances Dishwasher-Built-In, Dryer, Furniture Included, Garburator, Microwave

Hood Fan, Oven-Microwave, Refrigerator, Stove-Electric, Washer,

Window Coverings

Heating Forced Air-1, Natural Gas

# \$212,000

2 Bedroom, 1.00 Bathroom, 864 sqft Condo / Townhouse on 0.00 Acres

Westmount, Edmonton, AB

Welcome to Glenora Mansion. This fully furnished condo unit located on the main floor with two bedrooms, one bathroom is move-in ready. Newly painted walls, laminated flooring with ensuite washer and dryer and corner gas fireplace. Includes one surface covered car parking space. Amenities include an exercise room, underground carwash and ample visitor parking area. Conveniently located near the Grant McEwan University, Brewery Shopping District and Manchester Square, this unit will impress you.