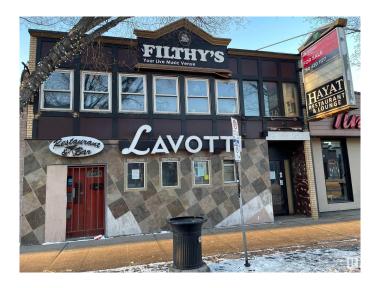

### \$2,880,000

0 Bedroom, 0.00 Bathroom, Retail on 0.00 Acres

Queen Alexandra, Edmonton, AB

PRIME LOCATION IN "OLD STRATHCONA". HISTORICALLY THIS HAS ALWAYS BEEN PRIME AREA BECAUSE IT IS ONLY BLOCKS TO THE U OF A, AND ACROSS THE RIVER FROM DOWNTOWN. THIS 6,300 SQ. FT. 2 STORY CONCRETE & STEEL BUILDING ON A 3,900 SQ. FT. LOT. (30 X 130 FT) SET UP FOR SEPARATE "BAR TYPE BUSINESS" ON TOP LEVEL AND MAIN FLOOR. EACH WITH THEIR OWN BATHROOM AREAS AND HEATING. TOP FLOOR WITH CAPACITY OF APPROXIMATELY 150 PEOPLE. THIS BUILDING HAS POTENTIAL INCOME OF APPROXIMATELY \$25,000 PER MONTH. THE POTENTIAL IS HERE FOR A GOOD RETURN. CURRENTLY VACANT.