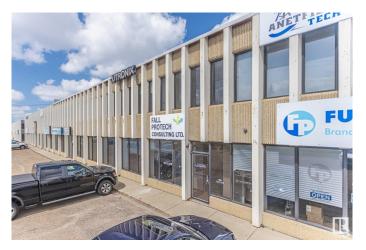

### \$7,950,000

0 Bedroom, 0.00 Bathroom, Industrial on 0.00 Acres

Mcintyre Industrial, Edmonton, AB

This amazing parcel is right on 51 Ave with two buildings. It would be especially good for an owner/user in need of an excellent southside office space, with a built in income/investment property. These two buildings are on one title with approx 2.27 acres of land. Building #1(8704-51 Ave) is a two story office building with approx 20,400 sq ft. Building #2(8708-51 Ave) is a multi-bay warehouse with approx 26,602 sq ft. Of note: a new roof was put on the building the spring of 2024 and a partial roof on the warehouse.