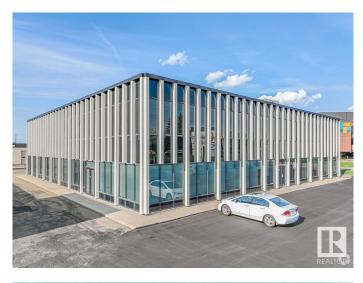

# \$7,950,000 - 8708 51 Avenue, Edmonton

MLS® #E4388440

### \$7,950,000

0 Bedroom, 0.00 Bathroom, Industrial on 0.00 Acres

Mcintyre Industrial, Edmonton, AB

This amazing parcel is right on 51 Ave with two buildings. It would be especially good for an owner/user in need of an excellent southside office space, with a built in income/investment property. These two buildings are on one title with approx 2.27 acres of land. Building #1(8704-51 Ave) is a two story office building with approx 20,400 sq ft. Building #2(8708-51 Ave) is a multi-bay warehouse with approx 26,602 sq ft. Of note: a new roof was put on the building the spring of 2024 and a partial roof on the warehouse.