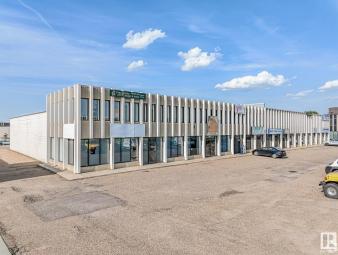

### \$7,950,000

0 Bedroom, 0.00 Bathroom, Industrial on 0.00 Acres

Mcintyre Industrial, Edmonton, AB

This amazing parcel is right on 51 Ave with two buildings. It would be especially good for an owner/user in need of an excellent southside office space, with a built in income/investment property. These two buildings are on one title with approx 2.27 acres of land. Building #1(8704-51 Ave) is a two story office building with approx 20,400 sq ft. Building #2(8708-51 Ave) is a multi-bay warehouse with approx 26,602 sq ft. Of note: a new roof was put on the building the spring of 2024 and a partial roof on the warehouse.