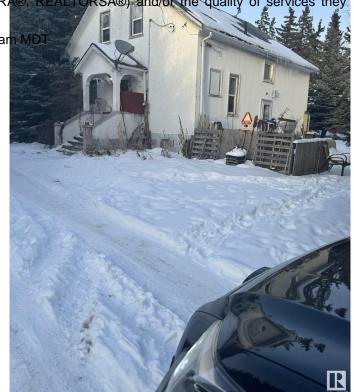

## \$1,899,000

0 Bedroom, 0.00 Bathroom, Rural on 21.18 Acres

None, Rural Leduc County, AB

Five minutes from Edmonton International Airport, 21.18 Acres zoned Country Residential with great exposure of Airport Road. Presently generating \$4700 rental income from various residential units on the property, rented on month to month basis, plus a vacant heated shop (rented in past) also can generate another \$500/month, also a vacant Barn can be rented for horses etc, numerous possibilities of generating more rental income. Property being sold at "As-is" basis, Country residential land use zone allows potential development of this property into 7 separate Estate lots, some of them backing to a natural creek.