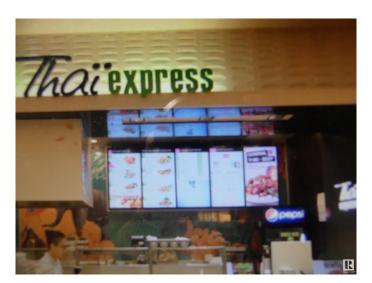

## \$398,800

0 Bedroom, 0.00 Bathroom, Business on 0.00 Acres

Summerlea, Edmonton, AB

Excellent franchise fast food in very busy shopping center in West Edmonton Mall. 10 year lease with 5 year option. About 5 years left on existing lease. Asking \$398,800.