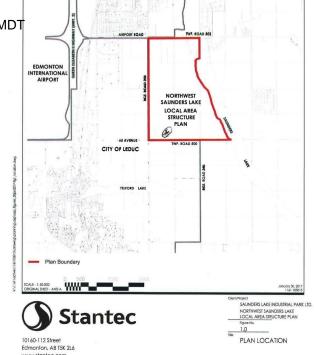

## \$3,890,000

0 Bedroom, 0.00 Bathroom, Rural on 59.80 Acres

None, Rural Leduc County, AB

APP 59.8 ACRES(MORE OR LESS).LOCATED ON 65 AVE BETWEEN RR 245 AND 250.PARCEL IS LOCATED IN LEDUC COUNTY AND HAS A GREAT POTENTIAL IN SAUNDERS LAKE AREA STRUCTURE PLAN.FUTURE PROPOSED ZONING IS MEDIUM INDUSTRIAL.

## **Community Information**

Address

65 Ave Rr 245&250

Area

**Rural Leduc County** 

Subdivision

None

City

Rural Leduc County

County

**ALBERTA** 

Province

AB

Postal Code

T9E 4C4