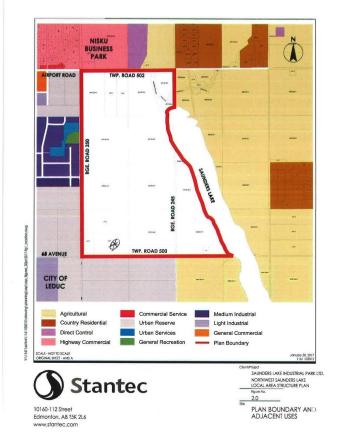

## \$3,890,000

0 Bedroom, 0.00 Bathroom, Rural on 59.80 Acres

None, Rural Leduc County, AB

APP 59.8 ACRES(MORE OR LESS).LOCATED ON 65 AVE BETWEEN RR 245 AND 250.PARCEL IS LOCATED IN LEDUC COUNTY AND HAS A GREAT POTENTIAL IN SAUNDERS LAKE AREA STRUCTURE PLAN.FUTURE PROPOSED ZONING IS MEDIUM INDUSTRIAL.