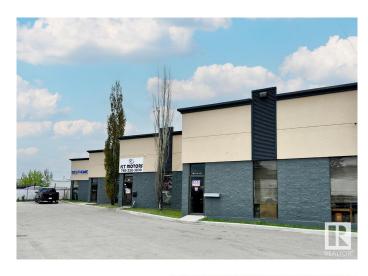

# \$529,583 - 9635 54 Avenue, Edmonton

MLS® #E4395919

## \$529,583

0 Bedroom, 0.00 Bathroom, Industrial on 0.00 Acres

Coronet Industrial, Edmonton, AB

Discover the perfect blend of convenience and functionality in these rare small bay Office/Industrial Condo Units nestled in the heart of South East Edmonton. Available for the first time, these units offer a range of sizes to suit your business needs: - West Building units ranging from 2,271 to 2,336 sq.ft.± -East Building units ranging from 2,465 to 2,605 sq.ft.± Each unit features a grade loading door, ensuring seamless operations for your business. The upgraded exterior facade enhances curb appeal and leaves a lasting impression on clients and visitors alike. Located with easy access to major arterials such as Whitemud, Calgary Trail/Gateway Blvd, 91 Street, and 51 Avenue, these units provide unparalleled connectivity to Edmonton's key transportation routes.