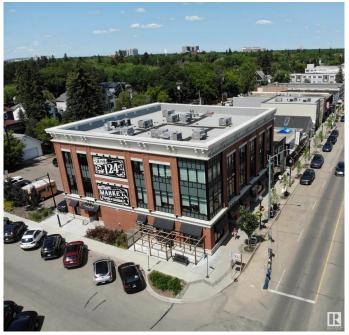

# **\$0 - 202 12408 108 Avenue, Edmonton**

MLS® #E4396967

### \$0

0 Bedroom, 0.00 Bathroom, Office on 0.00 Acres

Westmount, Edmonton, AB

Welcome to the Grand on 124 St! Rare opportunity to lease space within this unique new development blending contemporary features with historic charm. 804 sq.ft. second floor office unit built out with four private offices, reception area, and storage room. Note: No building gross up factor, unit size listed is actual square footage. Building features elevator, signage opportunity, modern common areas and much more!