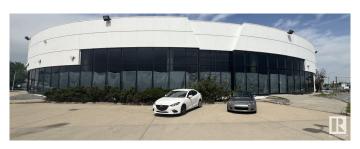

### \$5,290,000

0 Bedroom, 0.00 Bathroom, Industrial on 0.00 Acres

Mayfield, Edmonton, AB

Located on Stony Plain Road and 172 Street, this versatile property offers unparalleled visibility and foot traffic. 20,300 SF former auto dealership space split up into showroom and warehouse with multiple grade doors on a 0.88 Acre site with and extra 13,300 SF of additional underground parking.