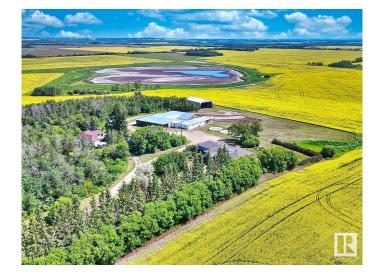

## \$3,699,500

0 Bedroom, 0.00 Bathroom, Single Family on 147.00 Acres

Edmonton Energy And Technology Park, Edmonton, AB

147.68 ACRES (+/-) located in the heart of the Edmonton Energy and Technology Park (strategically positioned to become one of North America's premier eco-industrial areas) this property is listed at \$25,000.00 per acre. This prime land on pavement is priced for value. Located to take advantage of all transportation corridors: HWY 16, HWY 37 and the Anthony Henday. This property will be at the heart of future development. Great investment for the future. Currently zoned Agricultural.

### **Exterior**

Exterior Features Flat Site, See Remarks