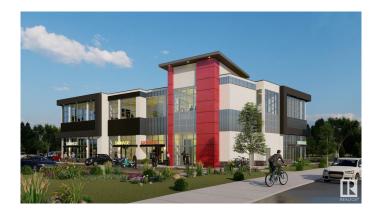

#### \$0

0 Bedroom, 0.00 Bathroom, Office on 0.00 Acres

Mistatim Industrial, Edmonton, AB

Prime office spaces available for Lease on Second floor , highly visible, beautiful 2 story Plaza. Second Level has 1535 to 4414 SF leasable space with ELEVATOR access; the lease rate starts at \$22/SF and the minimum demise could be at 1535 SF. High quality construction with lots of glazing BIG WINDOWS , 11 feet ceiling height and common washrooms, you can open any kind of medical related, accountant, lawyer , furniture shop , Beauty spa and etc.