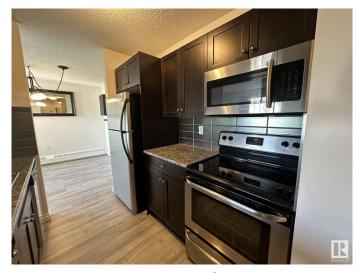

### \$229,000

2 Bedroom, 2.00 Bathroom, 936 sqft Condo / Townhouse on 0.00 Acres

Queen Mary Park, Edmonton, AB

RENOVATED AND MOVE IN READY AMAZING SPACE OVER LOOKING THE INNER COURTYARD AND IN THE HEART OF THE BREWERY DISTRICT!!! FABULOUS TOP FLOOR CORNER UNIT in "THE POINTE II"! This is an impressive quality renovated & spacious 2 bedroom 2 bathroom top floor QUIET corner unit that has large sized living areas. The space features plank flooring, lots of closet and storage space, bedrooms that will fit queen and king beds, in suite laundry, beautiful kitchen with stainless appliances and a serving window with an eating bar, spacious living room with a large deck and a large dinning area. The 2 bedrooms are at opposite ends of the suite so great for privacy. An impressive and a must see apartment!

# Interior

Interior Features ensuite bathroom

Appliances Dishwasher-Built-In, Dryer, Hood Fan, Refrigerator, Stove-Electric,

Washer

Heating Baseboard, Natural Gas, Water