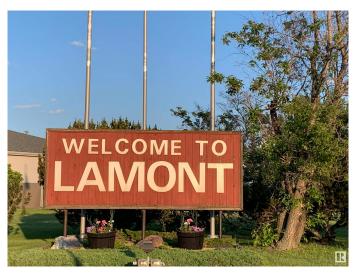

## \$950,000

0 Bedroom, 0.00 Bathroom, Land Commercial on 0.00 Acres

Lamont, Lamont, AB

8.85 Acres of fully serviced Highway Development Land in the Town of Lamont. Lamont is approximately 20 minutes away from Fort Saskatchewan and less than an hour away from Edmonton. The land is situated along the High Load Corridor, Highway 15 in Alberta and has access to Alberta's Industrial Heartland. The land is fully serviced, with access to water, electricity, and gas and is designated for highway commercial development and allows for a variety of commercial and industrial uses. The northern portion of the land, about 3 acres in size, is fenced, graveled, and includes a storage shed and has a potential to redesignate the northern portion of the land to C3 - Highway Commercial Land use, which would allow for a diversity of commercial uses primarily intended to serve vehicular traffic. The Town of Lamont offers a range of services and amenities, including parks, accommodations, shopping, and dining options.