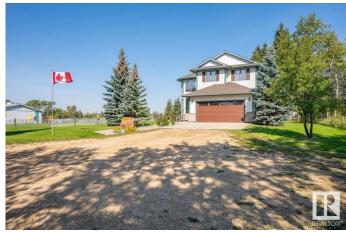

## \$1,074,744

5 Bedroom, 3.50 Bathroom, 2,886 sqft Rural on 8.25 Acres

None, Rural Strathcona County, AB

Live and work from home on 8.25 acres in nature and seclusion,12 minutes east of Sh. Park with municipal water. This huge and meticulously cared for bright & sunny 2 storey offers 3800+ sq ft of living space, 5 bedrooms, 4 baths, deluxe kitchen and fully finished basement with IN-LAW SUITE. A 60' x 40' heated & plumbed SHOP/BARN, with 5 box stalls, feed room, tack room, workshop and RV storage. The ultimate set up for horses or a home based shop business. Complete with the ultimate dog run, chicken coop, garden beds, wood shed and your own crop of hay. Start the day gathering chicken eggs, splashing in the pool, sunbathing

### **Essential Information**

MLS® # E4402877
Price \$1,074,744

Bedrooms 5

Bathrooms 3.50

Full Baths 3
Half Baths 1

Square Footage 2,886

Acres 8.25

Year Built 1996