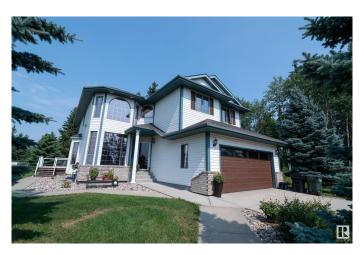

## \$1,074,744

5 Bedroom, 3.50 Bathroom, 2,886 sqft Rural on 8.25 Acres

None, Rural Strathcona County, AB

Live and work from home on 8.25 acres in nature and seclusion,12 minutes east of Sh. Park with municipal water. This huge and meticulously cared for bright & sunny 2 storey offers 3800+ sq ft of living space, 5 bedrooms, 4 baths, deluxe kitchen and fully finished basement with IN-LAW SUITE. A 60' x 40' heated & plumbed SHOP/BARN, with 5 box stalls, feed room, tack room, workshop and RV storage. The ultimate set up for horses or a home based shop business. Complete with the ultimate dog run, chicken coop, garden beds, wood shed and your own crop of hay. Start the day gathering chicken eggs, splashing in the pool, sunbathing

## **Amenities**

Features Air Conditioner, Dog Run-Fenced In, Fire Pit, No Smoking Home,

Pool-Outdoor, R.V. Storage, Workshop