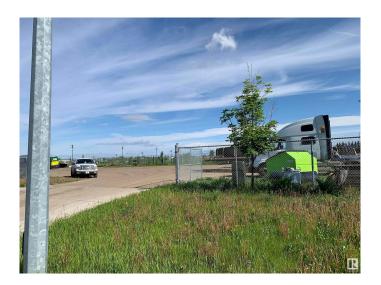

### \$1,260,000

0 Bedroom, 0.00 Bathroom, Land Commercial on 0.00 Acres

Maple Ridge Industrial, Edmonton, AB

Excellent Truck Yard!!! If you're interested in owning 1.33 acres of IM zoned land, there are several factors to consider. The property has great access to HWY 14, Anthony Henday Drive, Whitemud Drive, and Sherwood Park Freeway. It features a high fence and lots of compacted gravel/crushed concrete, providing a secure place for parking trucks, heavy equipment or building construction. Asphalt road to the property, underground services (including city water, sewer, natural gas, and fiber optics), stormwater sewer, and excellent drainage. The landscaping and large concrete driveway add to the property's appeal.