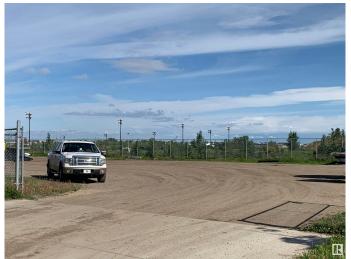

### \$1,260,000

0 Bedroom, 0.00 Bathroom, Land Commercial on 0.00 Acres

Maple Ridge Industrial, Edmonton, AB

Excellent Truck Yard!!! If you're interested in owning 1.33 acres of IM zoned land, there are several factors to consider. The property has great access to HWY 14, Anthony Henday Drive, Whitemud Drive, and Sherwood Park Freeway. It features a high fence and lots of compacted gravel/crushed concrete, providing a secure place for parking trucks, heavy equipment or building construction. Asphalt road to the property, underground services (including city water, sewer, natural gas, and fiber optics), stormwater sewer, and excellent drainage. The landscaping and large concrete driveway add to the property's appeal.