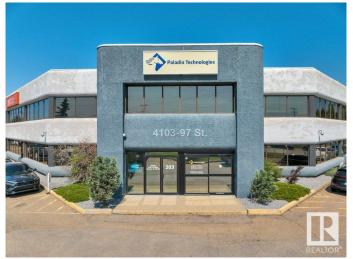

## \$0

0 Bedroom, 0.00 Bathroom, Office on 0.00 Acres

Strathcona Industrial Park, Edmonton, AB

Prominent and high exposure corner unit with abundant natural light. Private main floor entry way. Recently renovated with 6 perimeter offices with lots windows, 3 meeting/breakout rooms, a large executive boardroom, two kitchenettes, washrooms, large open work area with room for multiple work stations! Fully air conditioned. Extensive exterior glazing and interior sky lights throughout. Close proximity to Whitemud Drive, Calgary Trail and Gateway Blvd + access to public transit.

## **Community Information**

Address 203 4103 97 Street

Area Edmonton

Subdivision Strathcona Industrial Park

City Edmonton
County ALBERTA

Province AB

Postal Code T6E 6E9