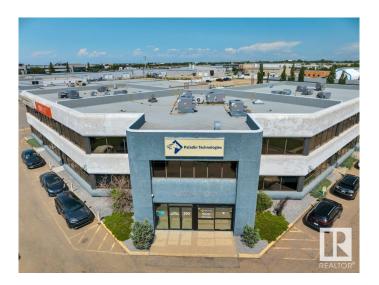

## \$0

0 Bedroom, 0.00 Bathroom, Office on 0.00 Acres

Strathcona Industrial Park, Edmonton, AB

Prominent and high exposure corner unit with abundant natural light. Private main floor entry way. Recently renovated with 6 perimeter offices with lots windows, 3 meeting/breakout rooms, a large executive boardroom, two kitchenettes, washrooms, large open work area with room for multiple work stations! Fully air conditioned. Extensive exterior glazing and interior sky lights throughout. Close proximity to Whitemud Drive, Calgary Trail and Gateway Blvd + access to public transit.

## **Community Information**

Address 203 4103 97 Street

Area Edmonton

Subdivision Strathcona Industrial Park

City Edmonton
County ALBERTA

Province AB

Postal Code T6E 6E9