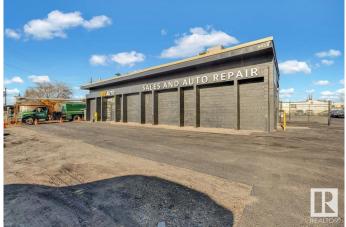

### \$2,750,000

0 Bedroom, 0.00 Bathroom, Industrial on 0.00 Acres

Rosedale Industrial, Edmonton, AB

\*\*Golden Opportunity: Established Auto Repair Business for Sale!\*\* Take control of your future with this profitable, turnkey auto repair business in South Edmonton! This well-established business boasts a solid 6,000 sq. ft. building that is totally refurbished, all the equipment you need is just months new, and a steady stream of business. Located with prime access to 99 Street and Argyll Road, the property includes ample parking and a fenced outdoor storage area, providing convenience and security. Whether you're an experienced mechanic or an entrepreneur looking for a great investment, this is your chance to own a thriving automotive business. Don't miss outâ€"this is your golden opportunity to be your own boss!

#### Exterior

| Exterior     | Block |
|--------------|-------|
| Construction | Block |