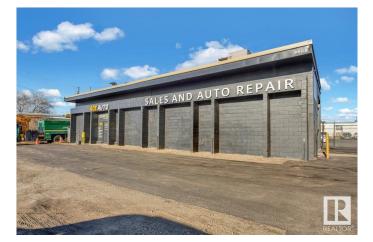

### \$2,750,000

0 Bedroom, 0.00 Bathroom, Industrial on 0.00 Acres

Rosedale Industrial, Edmonton, AB

\*\*Golden Opportunity: Established Auto Repair Business for Sale!\*\* Take control of your future with this profitable, turnkey auto repair business in South Edmonton! This well-established business boasts a solid 6,000 sq. ft. building that is totally refurbished, all the equipment you need is just months new, and a steady stream of business. Located with prime access to 99 Street and Argyll Road, the property includes ample parking and a fenced outdoor storage area, providing convenience and security. Whether you're an experienced mechanic or an entrepreneur looking for a great investment, this is your chance to own a thriving automotive business. Don't miss outâ€"this is your golden opportunity to be your own boss!

#### Exterior

| Exterior     | Block |
|--------------|-------|
| Construction | Block |