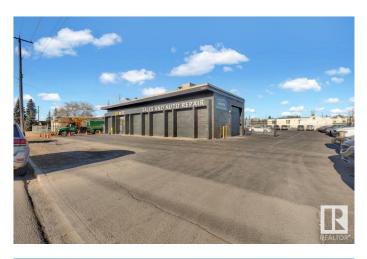

### \$2,750,000

0 Bedroom, 0.00 Bathroom, Industrial on 0.00 Acres

Rosedale Industrial, Edmonton, AB

\*\*Golden Opportunity: Established Auto Repair Business for Sale!\*\* Take control of your future with this profitable, turnkey auto repair business in South Edmonton! This well-established business boasts a solid 6,000 sq. ft. building that is totally refurbished, all the equipment you need is just months new, and a steady stream of business. Located with prime access to 99 Street and Argyll Road, the property includes ample parking and a fenced outdoor storage area, providing convenience and security. Whether you're an experienced mechanic or an entrepreneur looking for a great investment, this is your chance to own a thriving automotive business. Don't miss outâ€"this is your golden opportunity to be your own boss!

#### Exterior

| Exterior     | Block |
|--------------|-------|
| Construction | Block |