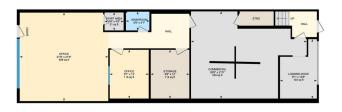

15612 116 Ave NW, Edmonton, AB Main Floar Exterior Area 1665.08 sq ft Interior Area 1569.02 sq ft

6

Built in 1978