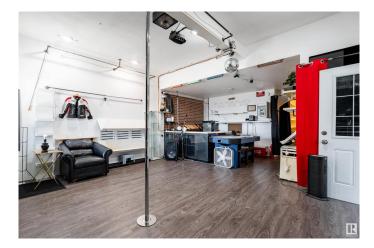

## \$650,000

0 Bedroom, 0.00 Bathroom, Retail on 0.00 Acres

Belvedere, Edmonton, AB

Welcome to an exceptional turnkey building offering unparalleled opportunities for business and living. Previously a launching pad for successful ventures, including one now expanding nationally, this property boasts CB2 rezoning for redevelopment potential. Lease out this fully equipped space, providing both business and residential accommodation, setting it apart from the rest. Low taxes and utilities add value, while its versatile layout suits events, meetings, art galleries, and pop-up shops. This is rare opportunity in a high traffic area in the middle of multi-million revitalization making it a prime investment opportunity.