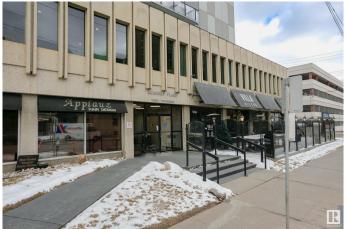

# \$450,000 - 215 11520 100 Avenue, Edmonton

MLS® #E4414879

### \$450,000

0 Bedroom, 0.00 Bathroom, Office on 0.00 Acres

WîhkwÃantôwin, Edmonton, AB

Exceptional commercial space in the heart of Downtown Edmonton, currently utilized as a law office but suitable for any professional office needs. Located on the corner of 110 Ave & 116 St, across from the historic LeMarchand Mansion and Grant Notley Park, this mixed-use building offers prime visibility and convenience. The property features 7 large offices, a spacious boardroom, a fully equipped kitchen, a welcoming reception area, and a central space perfect for additional desks or modular workstations. All offices boast expansive windows, filling the space with natural light. The building also has its own parkade, ensuring ample parking for staff and clients. Residential units above the commercial space create a vibrant, mixed-use environment. Don't miss this rare opportunity to secure a beautifully designed office space in a prestigious downtown location.