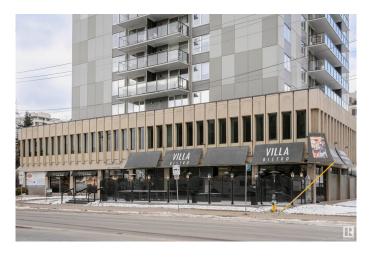

# \$450,000 - 215 11520 100 Avenue, Edmonton

MLS® #E4414879

### \$450,000

0 Bedroom, 0.00 Bathroom, Office on 0.00 Acres

WîhkwÃantôwin, Edmonton, AB

Exceptional commercial space in the heart of Downtown Edmonton, currently utilized as a law office but suitable for any professional office needs. Located on the corner of 110 Ave & 116 St, across from the historic LeMarchand Mansion and Grant Notley Park, this mixed-use building offers prime visibility and convenience. The property features 7 large offices, a spacious boardroom, a fully equipped kitchen, a welcoming reception area, and a central space perfect for additional desks or modular workstations. All offices boast expansive windows, filling the space with natural light. The building also has its own parkade, ensuring ample parking for staff and clients. Residential units above the commercial space create a vibrant, mixed-use environment. Don't miss this rare opportunity to secure a beautifully designed office space in a prestigious downtown location.