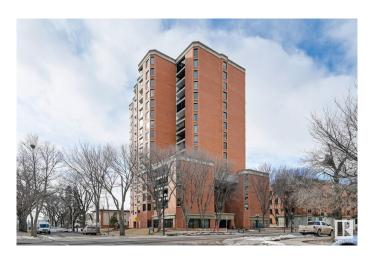

# \$145,000 - 203 11503 100 Avenue, Edmonton

MLS® #E4415533

#### \$145,000

1 Bedroom, 1.00 Bathroom, 484 sqft Condo / Townhouse on 0.00 Acres

WîhkwÃantôwin, Edmonton, AB

TREELINE VIEWS from this RENOVATED BRIGHT studio suite in the majestic, iconic LEMARCHAND TOWER conveniently located steps away from the river valley walking/biking trails, restaurants, coffee shops & quick access to the U of A, Brewery District & Ice District. Open layout with an upgraded kitchen with white cabinetry and an eating bar. Newer vinyl plank flooring throughout. 4 piece main bathroom. Good size balcony with an east exposure. Included is the stove, fridge, washer, dryer and A/C. Titled underground parking #247 on P2. LeMarchand has a guest suite & a renovated social room with a patio. A perfect executive condo! Shows very well!