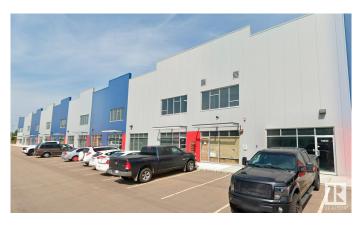

# **\$0 - 14037 156 Street, Edmonton**

MLS® #E4415724

#### \$0

0 Bedroom, 0.00 Bathroom, Industrial on 0.00 Acres

Mistatim Industrial, Edmonton, AB

Currently built out as 3 offices, showroom and kitchenette. Grade and dock loading.

Warehouse dimensions are ~134' x
80'. Located just off 137 Avenue and 156
Street with quick access to St. Albert Trail,
Yellowhead Trail, and Anthony Henday Drive.
Suitable for manufacturing, transportation & logistics, retail showrooms & more.