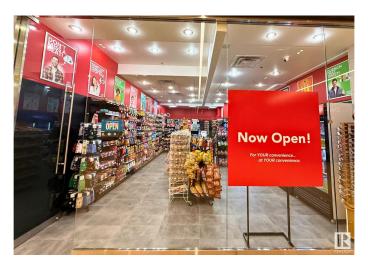

#### \$199,000

0 Bedroom, 0.00 Bathroom, Business on 0.00 Acres

Summerlea, Edmonton, AB

Price Improved! Own a Convenience Store in West Edmonton Mall. Seize this opportunity in Canada's 2nd-largest mall, drawing 100,000â€"200,000 visitors daily and 32M annually. Key Highlights: World-Class Location: Steps from an indoor amusement park, waterpark, movie theatre, and more. Massive Accessibility: Home to the world's largest parking lot with 20,000 stalls. Prime Store Placement: Just steps from the mall's main entrance. Business Perks: Newly Designed Store with modern aesthetics. Lottery, Western Union, ATM, and Crypto Machine services for extra revenue. 10-Year Lease ensures long-term stability. Turnkey Operation, ideal for newcomers or first-time buyers. Don't Miss Out! Own a thriving business in one of the world's busiest malls. Inventory not included in the price.