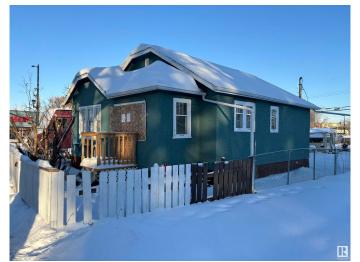

# \$219,900 - 11741 84 Street, Edmonton

MLS® #E4416578

## \$219,900

2 Bedroom, 1.00 Bathroom, 772 sqft Single Family on 0.00 Acres

Parkdale (Edmonton), Edmonton, AB

Discover the endless possibilities with this expansive MIXED-USE zoned parcel in the vibrant PARKDALE neighborhood. Located just steps from the lively 118th Avenue, this area is a dynamic hub of culture and community. Experience the charm of bustling cafes, trendy boutiques, vibrant street performances, and fresh markets; all contributing to the energy of this sought-after location. With excellent infill potential, this property is ideal for visionary developers or investors. Please note, the property is being sold AS IS for land value only, as the existing home is not suitable for habitation. The lot measures 33 feet wide by 120 feet deep, and utilities have already been disconnected, making it ready for your next project.

Year Built 1908

Type Single Family

Sub-Type Detached Single Family

Style Bungalow

Status Active

#### **Exterior**

Exterior Wood, Stucco

Exterior Features Back Lane, Public Transportation, See Remarks

Roof Asphalt Shingles

Construction Wood, Stucco

Foundation Block, Concrete Perimeter