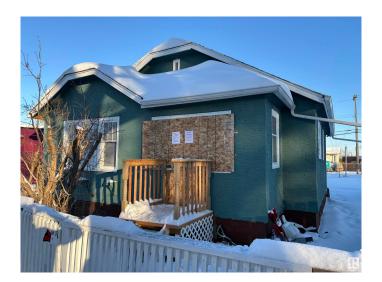

# \$219,900 - 11741 84 Street, Edmonton

MLS® #E4416578

## \$219,900

2 Bedroom, 1.00 Bathroom, 772 sqft Single Family on 0.00 Acres

Parkdale (Edmonton), Edmonton, AB

Discover the endless possibilities with this expansive MIXED-USE zoned parcel in the vibrant PARKDALE neighborhood. Located just steps from the lively 118th Avenue, this area is a dynamic hub of culture and community. Experience the charm of bustling cafes, trendy boutiques, vibrant street performances, and fresh markets; all contributing to the energy of this sought-after location. With excellent infill potential, this property is ideal for visionary developers or investors. Please note, the property is being sold AS IS for land value only, as the existing home is not suitable for habitation. The lot measures 33 feet wide by 120 feet deep, and utilities have already been disconnected, making it ready for your next project.

Year Built 1908

Type Single Family

Sub-Type Detached Single Family

Style Bungalow

Status Active

#### **Exterior**

Exterior Wood, Stucco

Exterior Features Back Lane, Public Transportation, See Remarks

Roof Asphalt Shingles

Construction Wood, Stucco

Foundation Block, Concrete Perimeter