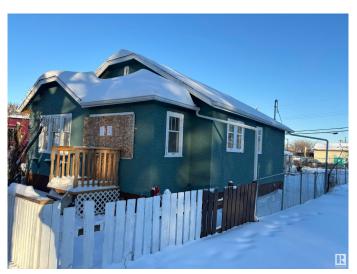

# \$219,900 - 11741 84 Street, Edmonton

MLS® #E4416578

## \$219,900

2 Bedroom, 1.00 Bathroom, 772 sqft Single Family on 0.00 Acres

Parkdale (Edmonton), Edmonton, AB

Discover the endless possibilities with this expansive MIXED-USE zoned parcel in the vibrant PARKDALE neighborhood. Located just steps from the lively 118th Avenue, this area is a dynamic hub of culture and community. Experience the charm of bustling cafes, trendy boutiques, vibrant street performances, and fresh markets; all contributing to the energy of this sought-after location. With excellent infill potential, this property is ideal for visionary developers or investors. Please note, the property is being sold AS IS for land value only, as the existing home is not suitable for habitation. The lot measures 33 feet wide by 120 feet deep, and utilities have already been disconnected, making it ready for your next project.

Year Built 1908

Type Single Family

Sub-Type Detached Single Family

Style Bungalow

Status Active

#### **Exterior**

Exterior Wood, Stucco

Exterior Features Back Lane, Public Transportation, See Remarks

Roof Asphalt Shingles

Construction Wood, Stucco

Foundation Block, Concrete Perimeter