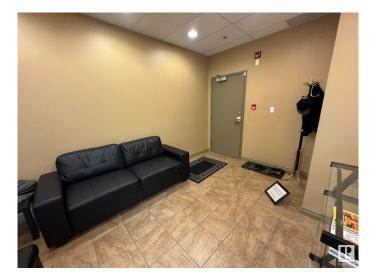

### \$375,000

0 Bedroom, 0.00 Bathroom, Office on 0.00 Acres

Parsons Industrial, Edmonton, AB

Approx 1,000 sq.ft. of office space FOR SALE in the highly visible Square on 23rd. 2nd floor space offers 4 private offices (3 with windows), reception area, board room (or 5th office - with a window ), kitchen area, and large storage room. Building offers a mix of retail and professional services. Ample parking, and signage available. Building also features an elevator and is handicap accessible. This would make a great space for professionals (medical, finance, law, etc) Great accessibility to major roadways such as the Whitemud and Anthony Henday.