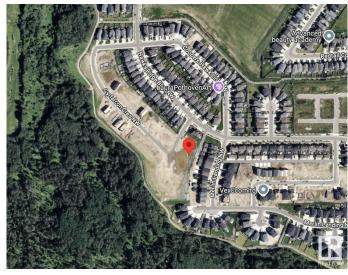

# **Community Information**

Address 1111 Gyrfalcon Crescent

Area Edmonton
Subdivision Hawks Ridge

City Edmonton
County ALBERTA

Province AB

Postal Code T5S 0S5

# **Exterior**

Exterior Features Back Lane, Flat Site, Golf Nearby, Playground Nearby, Shopping Nearby