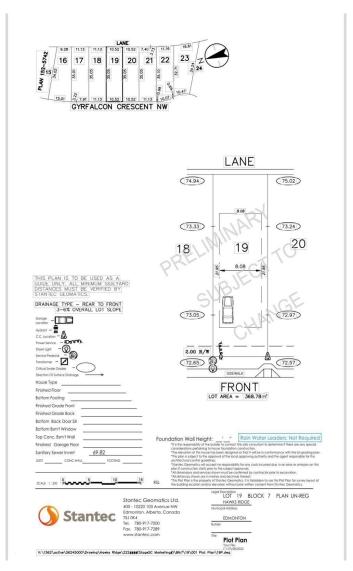

## \$259,900

0 Bedroom, 0.00 Bathroom, Single Family on 0.00 Acres

Hawks Ridge, Edmonton, AB

ATTENTION BUILDER !!! Great development opportunity to build your dream home in picturesque Hawks Ridge. Close to shopping, Lois Hole Provincial Park, St. Albert and all of its amenities, and 105 acre natural area full of mature trees, trails/bike paths, preserved wetlands and scenic ponds just outside your door. Live close to nature while taking advantage of city living. Quick access to major traffic arteries such as the Anthony Henday and Yellowhead Trail making your daily commute a breeze. 34.51ft x 114.99ft.

# **Community Information**

Address 1111 Gyrfalcon Crescent

Area Edmonton
Subdivision Hawks Ridge

City Edmonton
County ALBERTA

Province AB

Postal Code T5S 0S5

### **Additional Information**

Date Listed January 6th, 2025

Days on Market 112

Zoning Zone 59

DATA IS DEEMED RELIABLE BUT IS NOT GUARANTEED ACCURATE BY THE REALTORS® ASSOCIATION OF EDMONTON. COPYRIGHT 2025 BY THE REALTORS® ASSOCIATION OF EDMONTON. ALL RIGHTS RESERVED. Trademarks are owned or controlled by the Canadian Real Estate Association (CREA) and identify real estate professionals who are members of CREA (REALTOR®, REALTORS®) and/or the quality of services they provide (MLS®, Multiple Listing Service®)