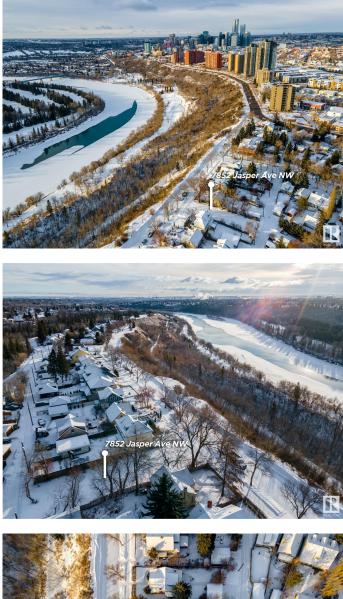

#### \$549,900

0 Bedroom, 0.00 Bathroom, Single Family on 0.00 Acres

Cromdale, Edmonton, AB

\*\*PLATINUM PROPERTY!\*\* Discover an unparalleled opportunity to build your dream home in the heart of Edmonton's historic Viewpoint neighborhood. This generous 50' x 150' lot offers breathtaking views of the city skyline and the iconic river valley. Imagine waking up to Edmontonâ€<sup>™</sup>s natural beauty, with easy access to the extensive network of walking and biking trails, including the serene Kinnaird Park. Positioned for convenience, this location lets you walk or bike to downtown hotspots like the ICE District, vibrant farmers' markets, cultural gems like the museum, and so much more. With its unbeatable combination of stunning vistas and urban accessibility, this property is perfect for those relocating locating to build a one of a kind home and seeking a blend of natural beauty and city living.

## Exterior

Exterior Features Back Lane, Flat Site, River Valley View, River View, View Downtown, See Remarks