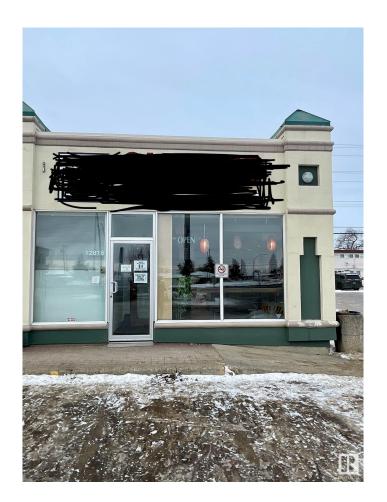

## \$123,800

0 Bedroom, 0.00 Bathroom, Business on 0.00 Acres

Killarney, Edmonton, AB

This WELL known business located in a busy strip mall. High traffic area. Serving REMEN, BUBBLE TEA.... Business is pretty steady with lots of take out and on line orders. Simple menu and easy to operate. It has great potential to add more items and increase the sales. Don't miss it!!

## **Community Information**

Address Na

Area Edmonton
Subdivision Killarney
City Edmonton
County ALBERTA

Province AB

Postal Code T5E 2T2