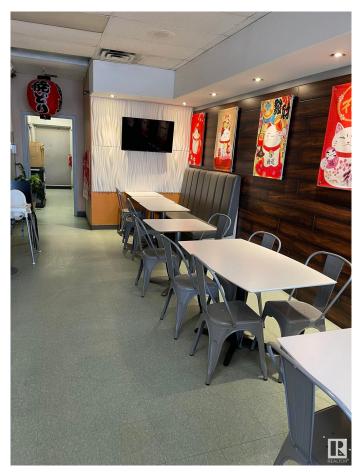

## \$123,800

0 Bedroom, 0.00 Bathroom, Business on 0.00 Acres

Killarney, Edmonton, AB

This WELL known business located in a busy strip mall. High traffic area. Serving REMEN, BUBBLE TEA.... Business is pretty steady with lots of take out and on line orders. Simple menu and easy to operate. It has great potential to add more items and increase the sales. Don't miss it!!