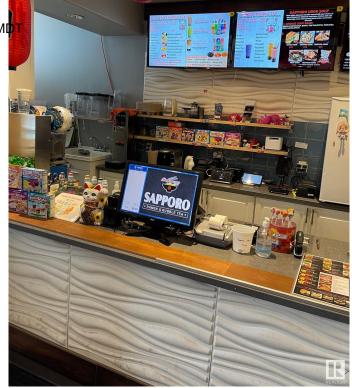

## \$123,800

0 Bedroom, 0.00 Bathroom, Business on 0.00 Acres

Killarney, Edmonton, AB

This WELL known business located in a busy strip mall. High traffic area. Serving REMEN, BUBBLE TEA.... Business is pretty steady with lots of take out and on line orders. Simple menu and easy to operate. It has great potential to add more items and increase the sales. Don't miss it!!