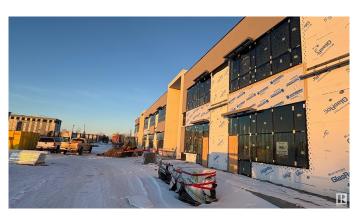

#### \$0

0 Bedroom, 0.00 Bathroom, Retail on 0.00 Acres

Ellerslie Industrial, Edmonton, AB

Incredible leasing Opportunity available in the Parsons Road area. This 1220 Sq. Ft. commercial unit is under construction and will be available on March 1, 2025. Exceptional location for business in the most desirable areas in the town. Perfect location for the new or existing business to expand in this location.

### **Exterior**

Exterior Block, Mixed

Construction Block, Mixed