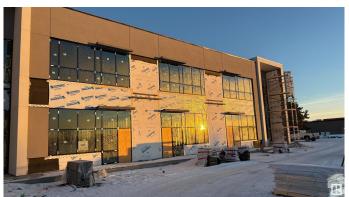

#### \$0

0 Bedroom, 0.00 Bathroom, Retail on 0.00 Acres

Ellerslie Industrial, Edmonton, AB

Incredible leasing Opportunity available in the Parsons Road area. This 1220 Sq. Ft. commercial unit is under construction and will be available on March 1, 2025. Exceptional location for business in the most desirable areas in the town. Perfect location for the new or existing business to expand in this location.

### **Exterior**

Exterior Block, Mixed

Construction Block, Mixed