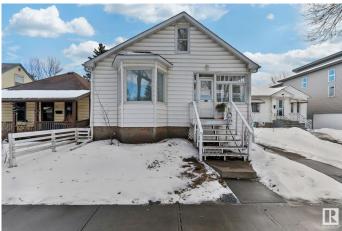

#### \$275,000

3 Bedroom, 1.00 Bathroom, 1,604 sqft Single Family on 0.00 Acres

Parkdale (Edmonton), Edmonton, AB

Amazing Investment Opportunity!! Beautiful 2-Storey 3 bedroom (Character Home) on a large lot; 505 sq metres (33' W x 165' L) in the heart of Parkdale! Features electric fireplace, hardwood floors, loads of light beaming in windows, modern lighting, french doors leading into a large Dining room with ornamental fireplace, adjacent kitchen with brand new stainless appliances/breakfast nook, spacious Primary bedroom, upgraded 4 piece bath. Upstairs you have two large bedroom areas. Laundry area is tucked in "unfinished" basement and perfect for huge storage. Single garage at back of home. 100 AMP electricals, new shingles and incredible charm! Home is zoned "Small Scale Residential" and has Massive options for future development such as front/back duplexes or large single family home. Lots of examples can be seen throughout Parkdale! Close to Royal Alex, Commonwealth Stadium and LRT and on beautiful tree lined street this home is a must see!

Built in 1914