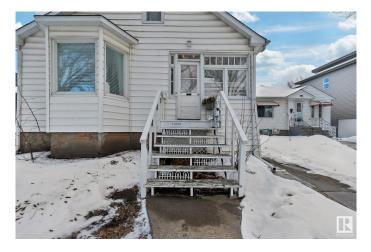

#### \$275,000

3 Bedroom, 1.00 Bathroom, 1,604 sqft Single Family on 0.00 Acres

Parkdale (Edmonton), Edmonton, AB

Amazing Investment Opportunity!! Beautiful 2-Storey 3 bedroom (Character Home) on a large lot; 505 sq metres (33' W x 165' L) in the heart of Parkdale! Features electric fireplace, hardwood floors, loads of light beaming in windows, modern lighting, french doors leading into a large Dining room with ornamental fireplace, adjacent kitchen with brand new stainless appliances/breakfast nook, spacious Primary bedroom, upgraded 4 piece bath. Upstairs you have two large bedroom areas. Laundry area is tucked in "unfinished" basement and perfect for huge storage. Single garage at back of home. 100 AMP electricals, new shingles and incredible charm! Home is zoned "Small Scale Residential" and has Massive options for future development such as front/back duplexes or large single family home. Lots of examples can be seen throughout Parkdale! Close to Royal Alex, Commonwealth Stadium and LRT and on beautiful tree lined street this home is a must see!

Built in 1914