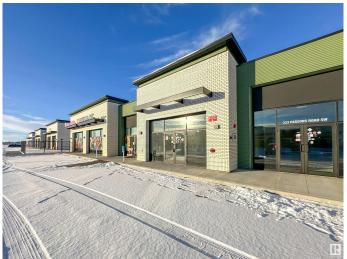

### \$624,000

0 Bedroom, 0.00 Bathroom, Retail on 0.00 Acres

Ellerslie Industrial, Edmonton, AB

This 1,248 SF unit is a versatile space suitable for retail, professional, health, or office use, with permitted uses that cater to a variety of business needs. Located in a brand-new commercial complex with high visibility on Parsons Road, the unit is available for sale or lease, offering flexibility for entrepreneurs and businesses. Enjoy prime access to Ellerslie Road, South Edmonton Common, and Anthony Henday Drive, along with ample parking and excellent signage opportunities. This is an exceptional opportunity to establish your business in a bustling, high-traffic location.

## **Exterior**

Exterior Steel Frame
Construction Steel Frame