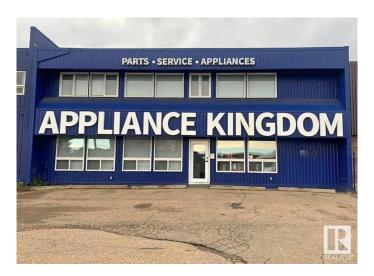

### \$999,000

0 Bedroom, 0.00 Bathroom, Retail on 0.00 Acres

Huff Bremner Estate Industrial, Edmonton, AB

Visit the Listing Brokerage (and/or listing REALTOR®) website to obtain additional information. This exceptional commercial property, situated on a 0.47-acre lot, offers 8,000 square feet of versatile space, making it an ideal location for a variety of businesses. The property features a spacious warehouse area, office spaces, a reception area, lunchroom, and updated washrooms. Recent renovations have enhanced the entire space, including new flooring, fresh paint, and energy-efficient LED lighting throughout both the office and warehouse. The property is equipped with high power capacity (400 Amps, 240V), supporting the needs of demanding operations, and the 12' ceiling clearance provides ample room for storage, production, or other specialized tasks. The 10' bay door clearance allows easy access for deliveries, large equipment, or vehicles, making this space well-suited for businesses such as millwork workshops, mechanics, custom car showrooms, manufacturing, or distribution companies.