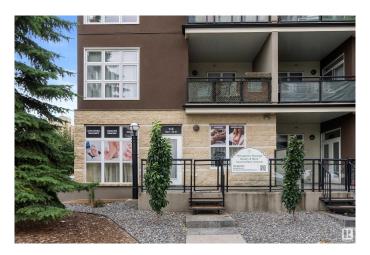

# \$332,500 - 113 10411 122 Street, Edmonton

MLS® #E4419334

#### \$332,500

0 Bedroom, 0.00 Bathroom, Retail on 0.00 Acres

Westmount, Edmonton, AB

TAKE ADVANTAGE OF THIS INCREDIBLE **OPPORTUNITY to own a PREMIUM** COMMERCIAL PROPERTY in the trendy GLENORA GATES area, ideally located at **GROUND LEVEL** within a RESIDENTIAL COMPLEX in the BREWERY DISTRICT. **RECENTLY PRICE-REDUCED.** this CORNER UNIT at a HIGH-TRAFFIC location, offers excellent value for any BUSINESS VENTURE, featuring FOUR ROOMS, a FULL BATHROOM, and a RECEPTION/WAITING AREA with DIRECT STREET ACCESS. The PROPERTY is complemented by TWO TITLED UNDERGROUND PARKING STALLS and AMPLE ON-SITE VISITOR PARKING, ensuring convenience for both clients and staff. ZONED UNDER DIRECT DEVELOPMENT CONTROL PROVISION (DC1-19312), the space is VERSATILE and suitable for a variety of uses, including a RESTAURANT, COFFEE SHOP, BAKERY, or other RETAIL and PROFESSIONAL **BUSINESSES. With IMMEDIATE** OCCUPANCY available, this is a RARE CHANCE to secure a WELL-LOCATED, **HIGH-POTENTIAL COMMERCIAL PROPERTY at an EXCEPTIONAL PRICE!** ACT QUICKLY before it's GONE!

### **Community Information**

| Address     | 113 10411 122 Street |
|-------------|----------------------|
| Area        | Edmonton             |
| Subdivision | Westmount            |
| City        | Edmonton             |
| County      | ALBERTA              |
| Province    | AB                   |
| Postal Code | T5N 4C2              |
|             |                      |