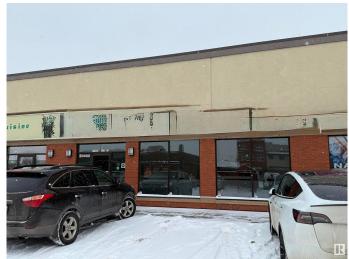

#### \$135,000

0 Bedroom, 0.00 Bathroom, Business on 0.00 Acres

Carlisle, Edmonton, AB

This rare opportunity features a high-visibility restaurant situated in a bustling shopping center with plenty of free parking, making it an excellent location for success. Spanning 1,000 sq. ft., the space is fully equipped and offers great potential for multiple business ventures. A new owner has the flexibility to introduce a different type of cuisine with landlord approval. With affordable rent and an easy-to-manage setup, this is a perfect opportunity for a family business or an entrepreneur looking to enter the food industry. Don't miss out on this exciting chance!!

## **Community Information**

Address N/A

Area Edmonton
Subdivision Carlisle

City Edmonton

County ALBERTA

Province AB

Postal Code T6V 1A8