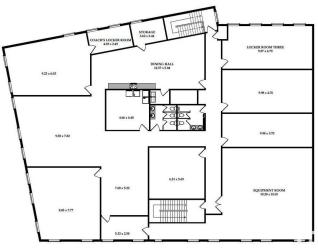

#### \$0

0 Bedroom, 0.00 Bathroom, Office on 0.00 Acres

Davies Industrial West, Edmonton, AB

8,062 sq.ft.± available for sublease in an easily accessible south side location with exposure to Wagner Road and signage opportunities. Low operating costs make it suitable for sports/fitness facilities, classroom or group space, and collaborative office users.

### **Exterior**

Exterior Mixed

FOR ILLUSTRATIVE PURPOSES ONLY • NOT DRAWN TO SCALE • MAY NOT BE EXAC

Construction Mixed