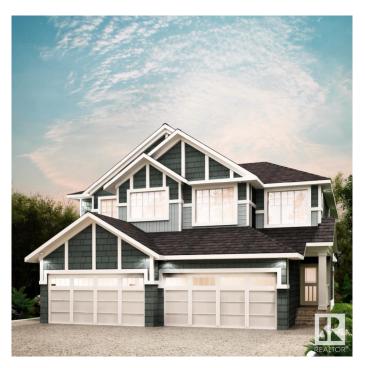

#### \$429,900

3 Bedroom, 2.50 Bathroom, 1,472 sqft Single Family on 0.00 Acres

Harvest Ridge, Spruce Grove, AB

Explore all Harvest Ridge has to offer from schools, community sports, recreation and wellness facilities, shopping and an abundance of natural amenities all close by! With over 1450 square feet of open concept living space, the Soho-D is built with your growing family in mind. This duplex home features SEPARATE ENTRANCE, 3 bedrooms, 2.5 bathrooms and chrome faucets throughout. Enjoy extra living space on the main floor with the laundry room and full sink on the second floor. The 9-foot ceilings on main floor and quartz countertops throughout blends style and functionality for your family to build endless memories. PICTURES ARE OF SHOWHOME: ACTUAL HOME, PLANS, FIXTURES, AND FINISES MAY VARY & SUBJECT TO AVAILABILITY/CHANGES!

### Interior

Interior Features ensuite bathroom

Appliances None

Heating Forced Air-1, Natural Gas

Stories 2

Has Basement Yes

Basement Full, Unfinished