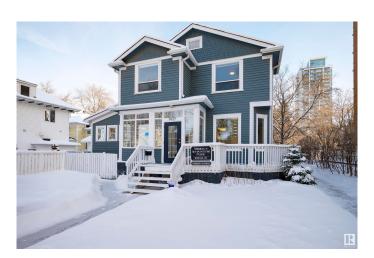

# \$899,900 - 9937 113 Street, Edmonton

MLS® #E4421128

#### \$899,900

2 Bedroom, 2.00 Bathroom, 2,307 sqft Single Family on 0.00 Acres

Downtown (Edmonton), Edmonton, AB

Discover a mixed-use property in a prime Downtown/Grandin location. This unique house, zoned CB2, combines professional and residential space. Features updated plumbing, electrical systems, and a reinforced foundation. The main floor, currently a medical office, includes 6 offices with plumbing, 1 without plumbing, and a reception area. Ideal for professional offices, esthetics, daycare, or other commercial uses. The upper level has a 2-bedroom loft with separate access, perfect for live-up, work-down or additional commercial space. Situated on a 50x150 lot, suitable for future redevelopment with parking for up to 8 vehicles. Handicap accessible and one block from River Valley access, within walking distance to Edmonton General Hospital and downtown amenities, including LRT station. Don't miss this rare opportunity.

Acres 0.00 Year Built 1916

Type Single Family

Sub-Type Detached Single Family

Style 2 Storey
Status Active