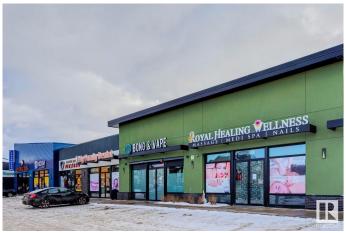

## \$124,000

0 Bedroom, 0.00 Bathroom, Retail on 0.00 Acres

Charlesworth, Edmonton, AB

Discover your next business venture with this Fully Built-out Wellness Salon & Spa 1525 sq.ft.± (ASSET SALE)offering a luxurious blend of massage, pedicure, and manicure services. This impeccably designed space provides an unparalleled experience for clients and is ready for immediate operation by its new owner. Prime Location Situated in a high-traffic area with excellent visibility and ample parking, attracting a loyal clientele and walk-ins. Fully Equipped: premium massage tables, luxury pedicure chairs with built-in massage functionality, manicure stations, Stylish Design: Modern and chic interiors with soothing lighting, premium flooring, and comfortable seating to enhance the customer experience. Multiple Treatment Rooms: Private, soundproof rooms for massage therapy or other wellness treatments, ensuring maximum comfort and privacy. Average Household Income \$115,210.