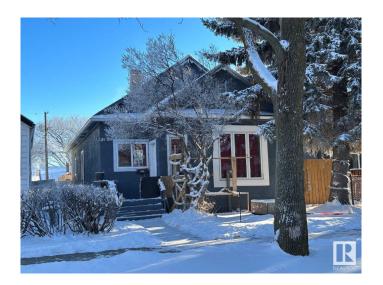

# \$177,500 - 11245 89 Street, Edmonton

MLS® #E4421225

#### \$177,500

3 Bedroom, 1.00 Bathroom, 928 sqft Single Family on 0.00 Acres

Parkdale (Edmonton), Edmonton, AB

\*Please note\* property is sold "as is where is at time of possession―. No warranties or representations

Built in 1923

#### **Exterior**

Exterior Wood, Stucco

Exterior Features Fenced, Landscaped, Public Transportation, Schools, Shopping Nearby

Roof Asphalt Shingles

Construction Wood, Stucco Foundation See Remarks