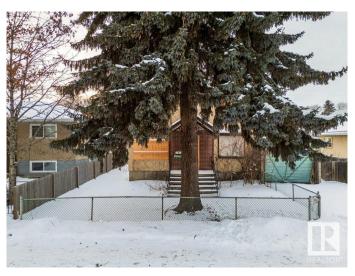

#### \$224,800

2 Bedroom, 1.00 Bathroom, 958 sqft Single Family on 0.00 Acres

Parkdale (Edmonton), Edmonton, AB

Welcome to Parkdale! This 50x120 lot offers unlimited potential for development in a prime location, ideal for those looking to build their dream home or an investment property. Situated in a highly sought-after neighbourhood, it's just a stone's throw away from all essential amenities, including schools, shopping centers, restaurants, and public transportation, making it the perfect spot for both convenience and lifestyle. The lot is generously sized, providing ample space for any project, whether you're envisioning a spacious family home or a multi-unit development. With RF3 ZONING this lot is ready for a SIDE BY SIDE DUPLEX, MULTI-FAMILY RESIDENTIAL DEVELOPMENT, SKINNY HOMES, the possibilities are endless! With its excellent location, this property is an outstanding opportunity for anyone looking to invest in a vibrant community or create a custom-built haven in a rapidly growing area.

Built in 1942

#### **Essential Information**

| MLS® #    | E4421283  |
|-----------|-----------|
| Price     | \$224,800 |
| Bedrooms  | 2         |
| Bathrooms | 1.00      |

| Full Baths     | 1                      |
|----------------|------------------------|
| Square Footage | 958                    |
| Acres          | 0.00                   |
| Year Built     | 1942                   |
| Туре           | Single Family          |
| Sub-Type       | Detached Single Family |
| Style          | Bungalow               |
| Status         | Active                 |