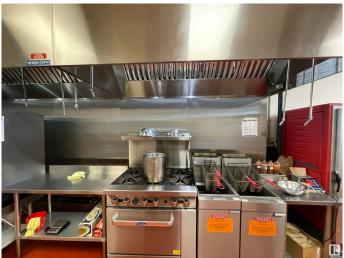

### \$295,000

0 Bedroom, 0.00 Bathroom, Business on 0.00 Acres

Oxford, Edmonton, AB

This 50 Seat Restaurant Located on North Side Of Edmonton In A Shopping Plaza Anchored By Tim Horton's Shoppers Drug Mart, Sace On Food. The Buyer Can Change The Cuisine Subject To Landlord Approval.