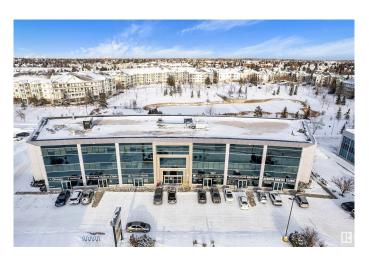

#### \$299,900

0 Bedroom, 0.00 Bathroom, Office on 0.00 Acres

Mill Woods Town Centre, Edmonton, AB

Prime second-floor office space for sale in a highly sought-after location. Offering 4 offices, out of which 1 can be converted into a meeting room suitable for a round table setup that can accommodate important client discussions or team brainstorming sessions, a kitchenette, and a welcoming reception area. The wheelchair-accessible building with elevators is ideal for immigration consultancy services, law firms, accounting firms, medical practices, or general office use. Conveniently situated in front of ETS bus station, across from Mill Woods town centre, and within walking distance to banks, restaurants, pharmacies and other essential amenities, The condo fee covers heat, air conditioning, power, water, building maintenance and underground heated titled parking. Don't miss the opportunity to secure a well-equipped, strategically located office space!!