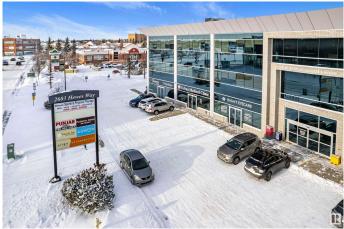

#### \$299,900

0 Bedroom, 0.00 Bathroom, Office on 0.00 Acres

Mill Woods Town Centre, Edmonton, AB

Prime second-floor office space for sale in a highly sought-after location. Offering 4 offices, out of which 1 can be converted into a meeting room suitable for a round table setup that can accommodate important client discussions or team brainstorming sessions, a kitchenette, and a welcoming reception area. The wheelchair-accessible building with elevators is ideal for immigration consultancy services, law firms, accounting firms, medical practices, or general office use. Conveniently situated in front of ETS bus station, across from Mill Woods town centre, and within walking distance to banks, restaurants, pharmacies and other essential amenities, The condo fee covers heat, air conditioning, power, water, building maintenance and underground heated titled parking. Don't miss the opportunity to secure a well-equipped, strategically located office space!!