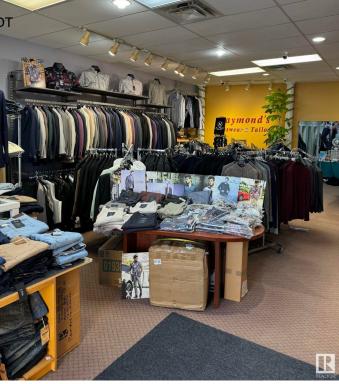

#### \$295,000

0 Bedroom, 0.00 Bathroom, Business on 0.00 Acres

Hudson, Edmonton, AB

Take ownership of a well-established and reputable tailoring business that has been successfully operating for over 20 years. This turnkey opportunity comes with a loyal clientele, a strong reputation for quality craftsmanship, and a fully equipped workspace, making it ideal for an experienced tailor or entrepreneur looking to step into a thriving business. The sale includes all inventory, furniture, and equipment, ensuring a seamless transition for the new owner. Located in a high-visibility area with steady foot traffic, this business offers excellent growth potential. Whether you're looking to expand your existing operations or start fresh with a proven and profitable venture.