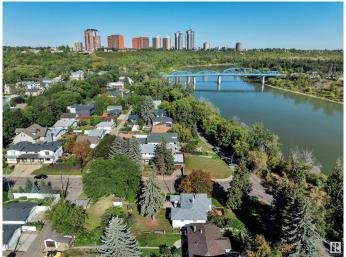

## \$850,000

2 Bedroom, 1.00 Bathroom, 1,081 sqft Single Family on 0.00 Acres

Riverdale, Edmonton, AB

HUGE CORNER LOT NEXT TO THE RIVER! UNBEATABLE LOCATION! IDEAL FOR FUTURE DEVELOPMENT! Searching for the ideal lot close to downtown in desirable Riverdale? This 10,354 sq ft lot (approx 50' x 205') with an existing bungalow in place is the perfect location for multifamily development or build your dream home! Located only steps to river valley trails & downtown, this is a rare opportunity for investors seeking a one of a kind property. The property has newer shingles, furnace, HWT; liveable until you decide on your infill aspirations. Quiet & serene, yet close to the action. Don't miss it!

# **Community Information**

Address 10148 87 Street

Area Edmonton
Subdivision Riverdale
City Edmonton
County ALBERTA

Province AB

Postal Code T5H 1N4