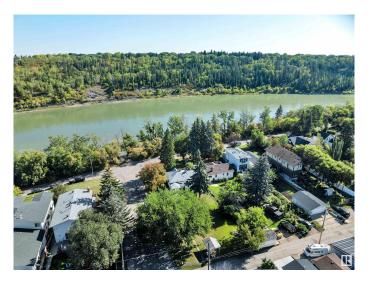

## \$850,000

2 Bedroom, 1.00 Bathroom, 1,081 sqft Single Family on 0.00 Acres

Riverdale, Edmonton, AB

HUGE CORNER LOT NEXT TO THE RIVER! UNBEATABLE LOCATION! IDEAL FOR FUTURE DEVELOPMENT! Searching for the ideal lot close to downtown in desirable Riverdale? This 10,354 sq ft lot (approx 50' x 205') with an existing bungalow in place is the perfect location for multifamily development or build your dream home! Located only steps to river valley trails & downtown, this is a rare opportunity for investors seeking a one of a kind property. The property has newer shingles, furnace, HWT; liveable until you decide on your infill aspirations. Quiet & serene, yet close to the action. Don't miss it!