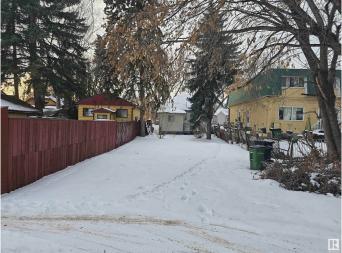

## \$179,900

2 Bedroom, 1.00 Bathroom, 706 sqft Single Family on 0.00 Acres

Calder, Edmonton, AB

"PERFECT FOR BUILDERS, Potential to build a 6 units!" Situated on a 4562 square foot RF2 lot (32' X 143') this property would be the perfect Infill and also great for First Time Home Buyers looking for "Handyman Special!'. Located close to all amenities desired and just minutes from Downtown Edmonton. Home Does Need Work. CALDER IS A VERY ATTRACTIVE NEIGHBOURHOOD AND THIS PROPERTY HAS TONS OF POTENTIAL! This property is sold "as is where is at time of possession―. No warranties or representations.

#### Exterior

| Exterior          | Wood                                  |
|-------------------|---------------------------------------|
| Exterior Features | Back Lane, Playground Nearby, Schools |
| Roof              | Asphalt Shingles                      |
| Construction      | Wood                                  |
| Foundation        | Concrete Perimeter                    |