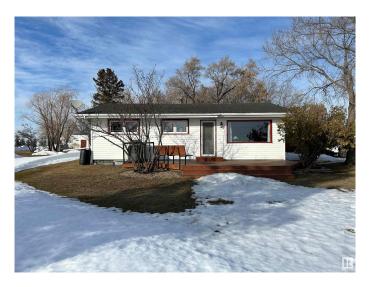

### \$525,900

3 Bedroom, 1.00 Bathroom, 1,116 sqft Single Family on 0.00 Acres

Gibbons, Gibbons, AB

Experience country living within the town limits of Gibbons! This bungalow is situated on 5.66 acres of picturesque land, featuring a large garden, a private pond with a firepit area, a stamped concrete patio at the rear, and a south-facing front deck. The property includes numerous outbuildings with ample space to build a shop. In recent years, the home has seen many upgrades, including new flooring, a kitchen renovation, updated appliances, new doors, and most windows. The well-designed layout includes three bedrooms, a 4-piece bathroom, a living room with a view, a beautiful kitchen, and laundry facilities, all on one floor.

# Interior

Interior Features ensuite bathroom

Appliances Dryer, Microwave Hood Fan, Refrigerator, Storage Shed, Stove-Gas,

Washer, Window Coverings

Heating Forced Air-1, Natural Gas

Stories 1

Has Basement Yes