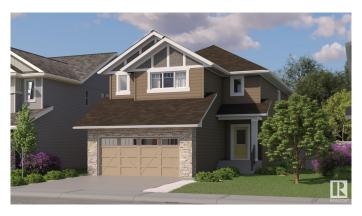

# \$698.800

3 Bedroom, 2.50 Bathroom, 2,326 sqft Single Family on 0.00 Acres

Erin Ridge North, St. Albert, AB

Discover the ideal combination of modern design and functional living with the Nova model home by One Horizon Living. This meticulously crafted 2,326-square-foot residence boasts a contemporary aesthetic inside and out. Explore detailed exterior and interior renderings that highlight Nova's architectural beauty and thoughtfully designed interiors. Key features include spacious living areas, a state-of-the-art kitchen, and elegant finishes throughout. Nova is designed to elevate your lifestyle, ensuring every square foot is maximized for comfort and style.

# Interior

Interior Features ensuite bathroom

Appliances Builder Appliance Credit Heating Forced Air-1, Natural Gas

Stories 2

Has Basement Yes

Basement Full, Unfinished