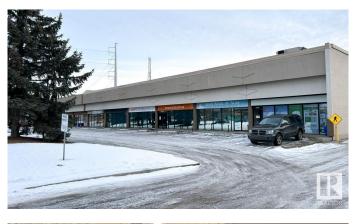

#### **\$0**

0 Bedroom, 0.00 Bathroom, Office on 0.00 Acres

Stone Industrial, Edmonton, AB

Church/assembly space available for lease on the west end of Edmonton. The current build out is comprised of a large welcoming foyer, auditorium with stage, sound booth, multiple meeting rooms/classrooms, kitchen/prep area, café space, offices and washroom facilities. Previously used as a church and with hvac throughout.

## **Community Information**

| Address     | 10445 172 Street |
|-------------|------------------|
| Area        | Edmonton         |
| Subdivision | Stone Industrial |
| City        | Edmonton         |
| County      | ALBERTA          |
| Province    | AB               |
| Postal Code | T5S 1K9          |