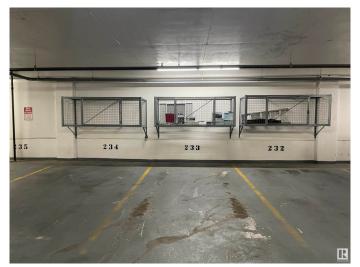

### \$34,000

0 Bedroom, 0.00 Bathroom, Condo / Townhouse on 0.00 Acres

Downtown (Edmonton), Edmonton, AB

Don't miss this rare opportunity to own a parking stall in the Ice District! This stall is located in the prestigious Ultima building in the heart of Edmonton's downtown core, and comes with an attached storage cage. Use it yourself or rent it out between \$275-\$300/mth. Low condo fees & property taxes are less than \$50/mth combined.